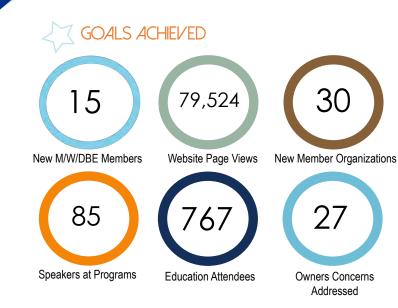

## Connecting, Building

Increased networking events. Significantly Increased first time attendees. Formed Emerging Leaders and Ambassador Program! Grew M/W/DBE Memberships!

EARS