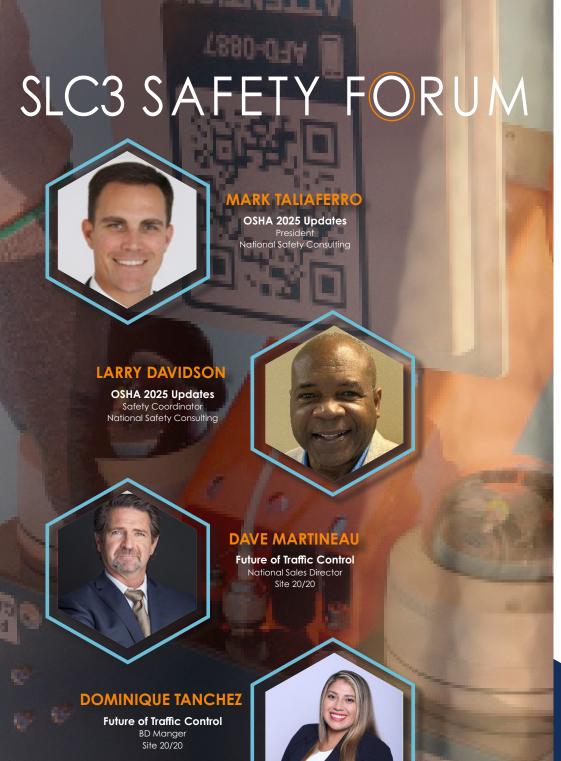

## PROGRAM SUMMARY

We welcome Mark Taliaferro and Larry Davidson who will share OSHA 2025 Updates. Then, Dave Martineau and Dominique Tanchez to share intriguing information on the future of traffic control & work zone safety solutions.