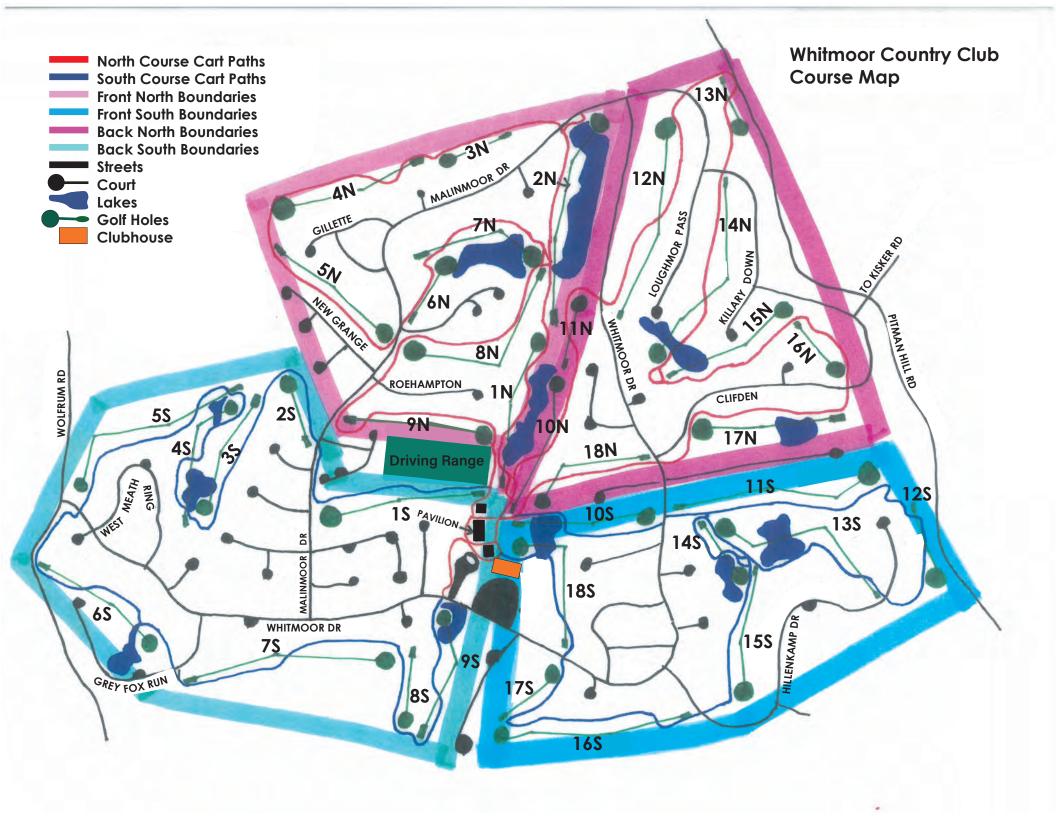

## SLC3 39TH ANNUAL GOLF TOURNAMENT

MONDAY, MAY 5, 2025

WHITMOOR COUNTRY CLUB

SLCCC.NET